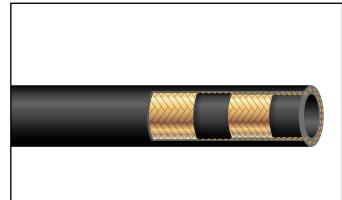

## **5220 SERIES**

For 10,150 psi. static pressure only

2-Wire Braid Jack Hose

APPLICATIONS: 10,150 psi. static jack line use. DO NOT use on any dynamic application

| CONSTRUCTION:         | Tube: Synthetic Rubber                                                       |  |  |  |  |  |
|-----------------------|------------------------------------------------------------------------------|--|--|--|--|--|
|                       | Cover: Oil, weather and abrasion resistant synthetic rubber, MSHA approved   |  |  |  |  |  |
|                       | Reinforcement: Two wire braids of high tensile steel with protective coating |  |  |  |  |  |
| TEMPERATURE<br>RANGE: | -40°F (-40°C) to +212°F (+100°C)                                             |  |  |  |  |  |

COUPLINGS: 1220L Couplings - page 68

| Part<br>Number | Inside<br>Diameter |     | Outside<br>Diameter |      | Working<br>Pressure |     | Burst<br>Pressure |      | Minimum<br>Bend Radius |     | Weight   |      | Standard<br>Pack |       |
|----------------|--------------------|-----|---------------------|------|---------------------|-----|-------------------|------|------------------------|-----|----------|------|------------------|-------|
|                | inch               | mm  | inch                | mm   | PSI                 | BAR | PSI               | BAR  | inch                   | mm  | lbs./ft. | kg/m | feet             | meter |
| 5220-04        | 1/4                | 6.4 | 0.59                | 15.0 | 10150               | 700 | 20300             | 1400 | 3.9                    | 100 | 0.24     | 0.35 | 500              | 152.4 |
| 5220-06        | 3/8                | 9.5 | 0.75                | 19.0 | 10150               | 700 | 20300             | 1400 | 5.1                    | 130 | 0.34     | 0.51 | 500              | 152.4 |